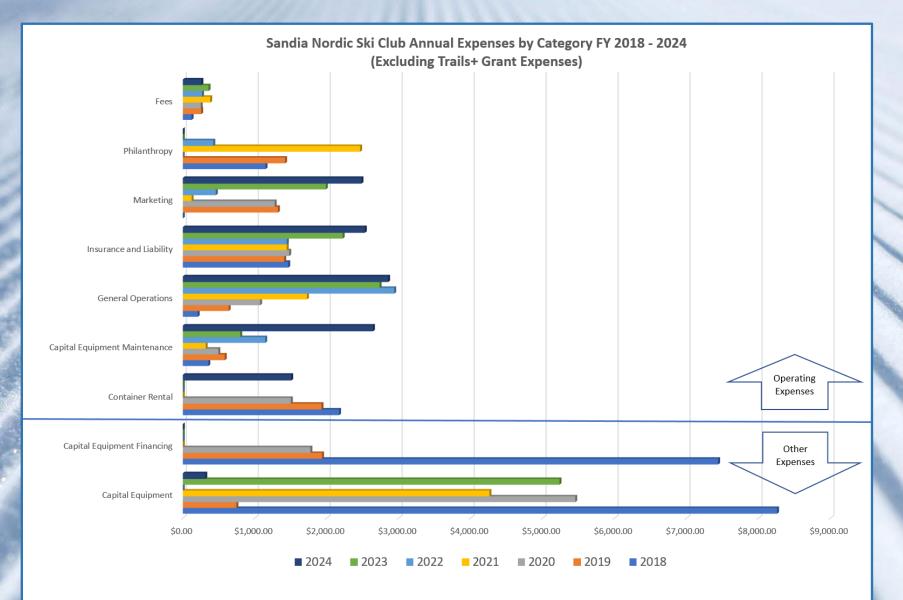

| Total Expenses (Excluding Trails+ Grant Expenses) |             |             |             |             |            |             |                           |             |                |
|---------------------------------------------------|-------------|-------------|-------------|-------------|------------|-------------|---------------------------|-------------|----------------|
| Expense                                           | 2018        | 2019        | 2020        | 2021        | 2022       | 2023        | 2024                      | Total       | 7 Year Average |
| Capital Equipment                                 | \$8,256.83  | \$744.91    | \$5,452.85  | \$4,260.76  | \$0.00     | \$5,234.23  | \$312.54                  | \$24,262.12 | \$3,466.02     |
| Capital Equipment Financing                       | \$7,438.79  | \$1,934.76  | \$1,773.53  | \$0.00      | \$0.00     | \$0.00      | \$0.00                    | \$11,147.08 | \$1,592.44     |
| Container Rental                                  | \$2,171.38  | \$1,927.37  | \$1,501.35  | \$0.00      | \$0.00     | \$0.00      | \$1,506.72                | \$7,106.82  | \$1,015.26     |
| Capital Equipment Maintenance                     | \$354.97    | \$582.71    | \$494.59    | \$318.58    | \$1,145.15 | \$798.88    | \$2,642.14                | \$6,337.02  | \$905.29       |
| General Operations                                | \$207.11    | \$637.38    | \$1,075.00  | \$1,725.71  | \$2,937.93 | \$2,734.67  | \$2 <mark>,</mark> 852.39 | \$12,170.19 | \$1,738.60     |
| Insurance and Liability                           | \$1,465.43  | \$1,409.72  | \$1,479.60  | \$1,444.60  | \$1,445.67 | \$2,221.92  | \$2 <mark>,</mark> 529.34 | \$11,996.28 | \$1,713.75     |
| Marketing                                         | \$0.00      | \$1,321.76  | \$1,276.95  | \$122.89    | \$459.29   | \$1,988.11  | \$2,482.75                | \$7,651.75  | \$1,093.11     |
| Philanthropy                                      | \$1,150.00  | \$1,420.81  | \$0.00      | \$2,464.05  | \$424.31   | \$0.00      | \$0.00                    | \$5,459.17  | \$779.88       |
| Fees                                              | \$122.19    | \$255.77    | \$249.50    | \$381.20    | \$267.32   | \$357.12    | \$258.46                  | \$1,891.56  | \$270.22       |
| Total                                             | \$21,166.70 | \$10,235.19 | \$13,303.37 | \$10,717.79 | \$6,679.67 | \$13,334.93 | \$12,584.34               | \$88,021.99 | \$12,574.57    |

| Core Operating Expenses (Excluding Trails+ Grant Expenses) |            |            |            |            |            |            |             |             |                |
|------------------------------------------------------------|------------|------------|------------|------------|------------|------------|-------------|-------------|----------------|
| Expense                                                    | 2018       | 2019       | 2020       | 2021       | 2022       | 2023       | 2024        | Total       | 7 Year Average |
| Container Rental                                           | \$2,171.38 | \$1,927.37 | \$1,501.35 | \$0.00     | \$0.00     | \$0.00     | \$1,506.72  | \$7,106.82  | \$1,015.26     |
| Capital Equipment Maintenance                              | \$354.97   | \$582.71   | \$494.59   | \$318.58   | \$1,145.15 | \$798.88   | \$2,642.14  | \$6,337.02  | \$905.29       |
| General Operations                                         | \$207.11   | \$637.38   | \$1,075.00 | \$1,725.71 | \$2,937.93 | \$2,734.67 | \$2,852.39  | \$12,170.19 | \$1,738.60     |
| Insurance and Liability                                    | \$1,465.43 | \$1,409.72 | \$1,479.60 | \$1,444.60 | \$1,445.67 | \$2,221.92 | \$2,529.34  | \$11,996.28 | \$1,713.75     |
| Marketing                                                  | \$0.00     | \$1,321.76 | \$1,276.95 | \$122.89   | \$459.29   | \$1,988.11 | \$2,482.75  | \$7,651.75  | \$1,093.11     |
| Philanthropy                                               | \$1,150.00 | \$1,420.81 | \$0.00     | \$2,464.05 | \$424.31   | \$0.00     | \$0.00      | \$5,459.17  | \$779.88       |
| Fees                                                       | \$122.19   | \$255.77   | \$249.50   | \$381.20   | \$267.32   | \$357.12   | \$258.46    | \$1,891.56  | \$270.22       |
| Total                                                      | \$5,471.08 | \$7,555.52 | \$6,076.99 | \$6,457.03 | \$6,679.67 | \$8,100.70 | \$12,271.80 | \$52,612.79 | \$6,723.50     |

### Summary of Expenses FY 2018 - FY 2024\*

\*Sandia Nordic Ski Club was incorporated in April, 2017; data for that year excluded since it was not a full Fiscal Year.