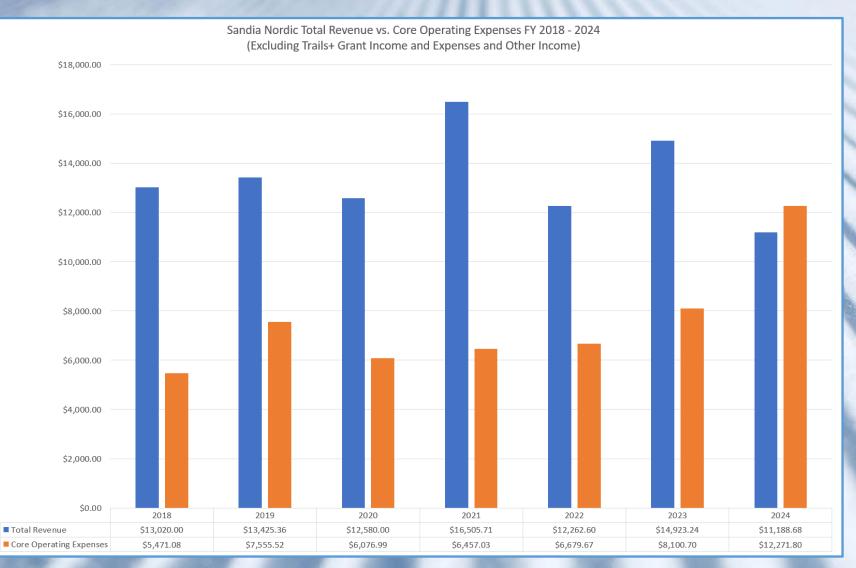

## Summary of Income and Expenses FY 2018 - FY 2024\*

| Sandia Nordic Ski Club, Inc. Income FY 2018 -2024<br>(Excluding Trails+ Grant Income) |             |             |             |             |             |             |             |             |                |  |
|---------------------------------------------------------------------------------------|-------------|-------------|-------------|-------------|-------------|-------------|-------------|-------------|----------------|--|
| Income                                                                                | 2018        | 2019        | 2020        | 2021        | 2022        | 2023        | 2024        | Total       | 7 Year Average |  |
| Membership Fees                                                                       | \$645.00    | \$3,285.00  | \$2,975.00  | \$2,115.00  | \$3,745.00  | \$5,260.00  | \$4,500.00  | \$22,525.00 | \$3,217.86     |  |
| Donations                                                                             | \$12,375.00 | \$10,140.36 | \$9,605.00  | \$14,390.71 | \$8,517.60  | \$9,663.24  | \$6,688.68  | \$71,380.59 | \$10,197.23    |  |
| Total                                                                                 | \$13,020.00 | \$13,425.36 | \$12,580.00 | \$16,505.71 | \$12,262.60 | \$14,923.24 | \$11,188.68 | \$93,905.59 | \$13,415.08    |  |

| Core Operating Expenses (Excluding Trails+ Grant Expenses) |            |            |            |            |            |            |             |             |                |
|------------------------------------------------------------|------------|------------|------------|------------|------------|------------|-------------|-------------|----------------|
| Expense                                                    | 2018       | 2019       | 2020       | 2021       | 2022       | 2023       | 2024        | Total       | 7 Year Average |
| Container Rental                                           | \$2,171.38 | \$1,927.37 | \$1,501.35 | \$0.00     | \$0.00     | \$0.00     | \$1,506.72  | \$7,106.82  | \$1,015.26     |
| Capital Equipment Maintenance                              | \$354.97   | \$582.71   | \$494.59   | \$318.58   | \$1,145.15 | \$798.88   | \$2,642.14  | \$6,337.02  | \$905.29       |
| General Operations                                         | \$207.11   | \$637.38   | \$1,075.00 | \$1,725.71 | \$2,937.93 | \$2,734.67 | \$2,852.39  | \$12,170.19 | \$1,738.60     |
| Insurance and Liability                                    | \$1,465.43 | \$1,409.72 | \$1,479.60 | \$1,444.60 | \$1,445.67 | \$2,221.92 | \$2,529.34  | \$11,996.28 | \$1,713.75     |
| Marketing                                                  | \$0.00     | \$1,321.76 | \$1,276.95 | \$122.89   | \$459.29   | \$1,988.11 | \$2,482.75  | \$7,651.75  | \$1,093.11     |
| Philanthropy                                               | \$1,150.00 | \$1,420.81 | \$0.00     | \$2,464.05 | \$424.31   | \$0.00     | \$0.00      | \$5,459.17  | \$779.88       |
| Fees                                                       | \$122.19   | \$255.77   | \$249.50   | \$381.20   | \$267.32   | \$357.12   | \$258.46    | \$1,891.56  | \$270.22       |
| Total                                                      | \$5,471.08 | \$7,555.52 | \$6,076.99 | \$6,457.03 | \$6,679.67 | \$8,100.70 | \$12,271.80 | \$52,612.79 | \$6,723.50     |

#### Summary Income vs. Core Operating Expenses FY 2017 - FY 2024\*

#### Key Takeaways:

- Revenue generated via membership fees and donations continues to exceed our annual core operating expenses.
  2023 core operating
- expenses increased as a result of adding a new Grizzly to our grooming stable.
- 2024 operating expenses exceeded revenue due to atypical expenses for website update and ATV track rebuild.