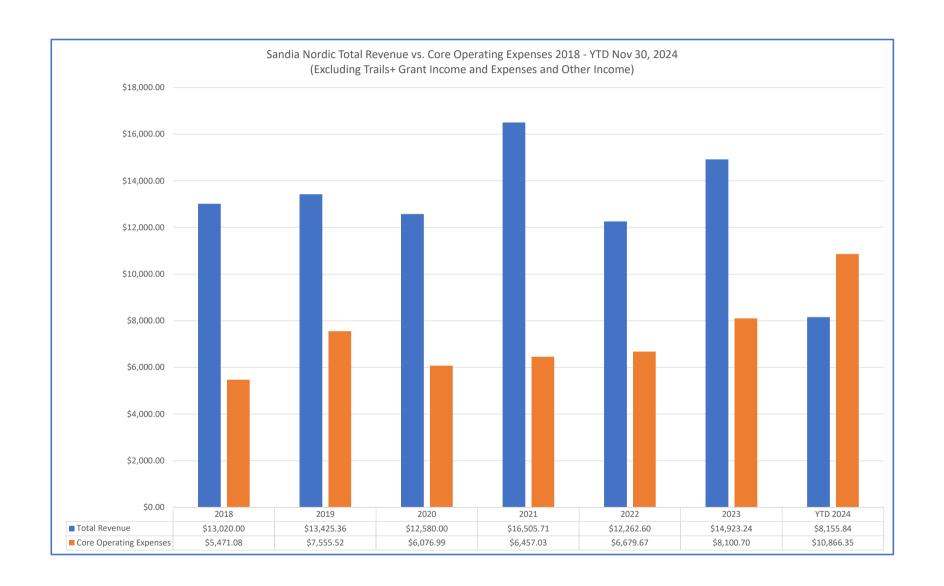

| Sandia Nordic Ski Club, Inc. Annual Income and Expense Data Fiscal Years 2018 - YTD November 2024 |             |             |             |             |             |             |            |             |                |
|---------------------------------------------------------------------------------------------------|-------------|-------------|-------------|-------------|-------------|-------------|------------|-------------|----------------|
| Income                                                                                            | 2018        | 2019        | 2020        | 2021        | 2022        | 2023        | YTD 2024   | Total       | 6 Year Average |
| Membership Fees                                                                                   | \$645.00    | \$3,285.00  | \$2,975.00  | \$2,115.00  | \$3,745.00  | \$5,260.00  | \$3,610.00 | \$21,635.00 | \$3,004.17     |
| Donations                                                                                         | \$12,375.00 | \$10,140.36 | \$9,605.00  | \$14,390.71 | \$8,517.60  | \$9,663.24  | \$4,545.84 | \$69,237.75 | \$10,781.99    |
| Total                                                                                             | \$13,020.00 | \$13,425.36 | \$12,580.00 | \$16,505.71 | \$12,262.60 | \$14,923.24 | \$8,155.84 | \$90,872.75 | \$13,786.15    |

| Core Operating Expenses       |            |            |            |            |            |            |              |             |                |
|-------------------------------|------------|------------|------------|------------|------------|------------|--------------|-------------|----------------|
| Expense                       | 2018       | 2019       | 2020       | 2021       | 2022       | 2023       | YTD Nov 2024 | Total       | 6 Year Average |
| Container Rental              | \$2,171.38 | \$1,927.37 | \$1,501.35 | \$0.00     | \$0.00     | \$0.00     | \$1,506.72   | \$7,106.82  |                |
| Capital Equipment Maintenance | \$354.97   | \$582.71   | \$494.59   | \$318.58   | \$1,145.15 | \$798.88   | \$2,642.14   | \$6,337.02  | \$615.81       |
| General Operations            | \$207.11   | \$637.38   | \$1,075.00 | \$1,725.71 | \$2,937.93 | \$2,734.67 | \$1,656.86   | \$10,974.66 | \$1,552.97     |
| Insurance and Liability       | \$1,465.43 | \$1,409.72 | \$1,479.60 | \$1,444.60 | \$1,445.67 | \$2,221.92 | \$2,529.34   | \$11,996.28 | \$1,577.82     |
| Marketing                     | \$0.00     | \$1,321.76 | \$1,276.95 | \$122.89   | \$459.29   | \$1,988.11 | \$2,322.39   | \$7,491.39  | \$861.50       |
| Philanthropy                  | \$1,150.00 | \$1,420.81 | \$0.00     | \$2,464.05 | \$424.31   | \$0.00     | \$0.00       | \$5,459.17  | \$909.86       |
| Fees                          | \$122.19   | \$255.77   | \$249.50   | \$381.20   | \$267.32   | \$357.12   | \$208.90     | \$1,842.00  | \$272.18       |
| Total                         | \$5,471.08 | \$7,555.52 | \$6,076.99 | \$6,457.03 | \$6,679.67 | \$8,100.70 | \$10,866.35  | \$51,207.34 | \$6,723.50     |