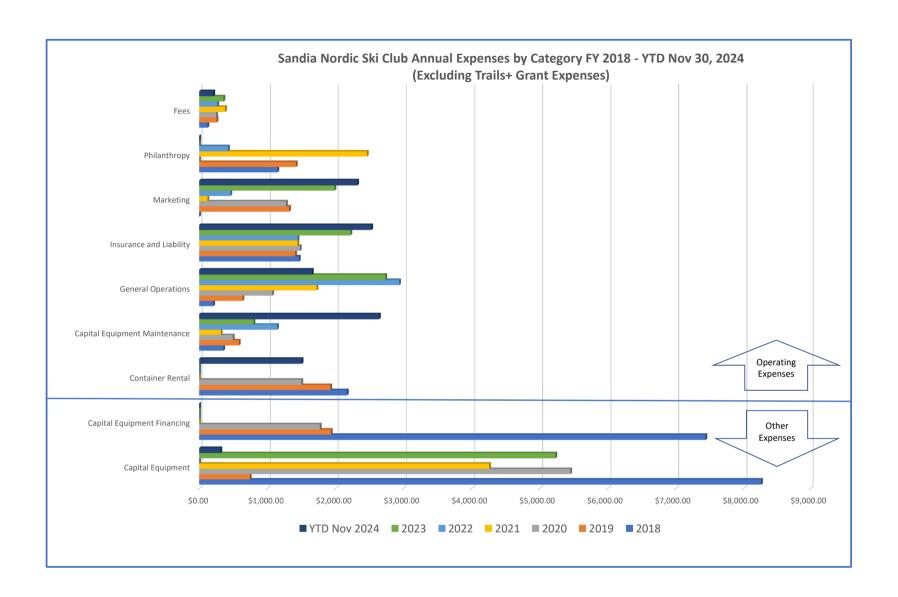

| Total Expenses                |             |             |             |             |            |             |             |             |                |
|-------------------------------|-------------|-------------|-------------|-------------|------------|-------------|-------------|-------------|----------------|
| Expense                       | 2018        | 2019        | 2020        | 2021        | 2022       | 2023        | YTD 2024    | Total       | 6 Year Average |
| Capital Equipment             | \$8,256.83  | \$744.91    | \$5,452.85  | \$4,260.76  | \$0.00     | \$5,234.23  | \$312.54    | \$24,262.12 | \$3,991.60     |
| Capital Equipment Financing   | \$7,438.79  | \$1,934.76  | \$1,773.53  | \$0.00      | \$0.00     | \$0.00      | \$0.00      | \$11,147.08 | \$1,857.85     |
| Container Rental              | \$2,171.38  | \$1,927.37  | \$1,501.35  | \$0.00      | \$0.00     | \$0.00      | \$1,506.72  | \$7,106.82  | \$933.35       |
| Capital Equipment Maintenance | \$354.97    | \$582.71    | \$494.59    | \$318.58    | \$1,145.15 | \$798.88    | \$2,642.14  | \$6,337.02  | \$615.81       |
| General Operations            | \$207.11    | \$637.38    | \$1,075.00  | \$1,725.71  | \$2,937.93 | \$2,734.67  | \$1,656.86  | \$10,974.66 | \$1,552.97     |
| Insurance and Liability       | \$1,465.43  | \$1,409.72  | \$1,479.60  | \$1,444.60  | \$1,445.67 | \$2,221.92  | \$2,529.34  | \$11,996.28 | \$1,577.82     |
| Marketing                     | \$0.00      | \$1,321.76  | \$1,276.95  | \$122.89    | \$459.29   | \$1,988.11  | \$2,322.39  | \$7,491.39  | \$861.50       |
| Philanthropy                  | \$1,150.00  | \$1,420.81  | \$0.00      | \$2,464.05  | \$424.31   | \$0.00      | \$0.00      | \$5,459.17  | \$909.86       |
| Fees                          | \$122.19    | \$255.77    | \$249.50    | \$381.20    | \$267.32   | \$357.12    | \$208.90    | \$1,842.00  | \$272.18       |
| Total                         | \$21,166.70 | \$10,235.19 | \$13,303.37 | \$10,717.79 | \$6,679.67 | \$13,334.93 | \$11,178.89 | \$86,616.54 | \$12,572.94    |

| Core Operating Expenses       |            |            |            |            |            |            |              |             |                |
|-------------------------------|------------|------------|------------|------------|------------|------------|--------------|-------------|----------------|
| Expense                       | 2018       | 2019       | 2020       | 2021       | 2022       | 2023       | YTD Nov 2024 | Total       | 6 Year Average |
| Container Rental              | \$2,171.38 | \$1,927.37 | \$1,501.35 | \$0.00     | \$0.00     | \$0.00     | \$1,506.72   | \$7,106.82  |                |
| Capital Equipment Maintenance | \$354.97   | \$582.71   | \$494.59   | \$318.58   | \$1,145.15 | \$798.88   | \$2,642.14   | \$6,337.02  | \$615.81       |
| General Operations            | \$207.11   | \$637.38   | \$1,075.00 | \$1,725.71 | \$2,937.93 | \$2,734.67 | \$1,656.86   | \$10,974.66 | \$1,552.97     |
| Insurance and Liability       | \$1,465.43 | \$1,409.72 | \$1,479.60 | \$1,444.60 | \$1,445.67 | \$2,221.92 | \$2,529.34   | \$11,996.28 | \$1,577.82     |
| Marketing                     | \$0.00     | \$1,321.76 | \$1,276.95 | \$122.89   | \$459.29   | \$1,988.11 | \$2,322.39   | \$7,491.39  | \$861.50       |
| Philanthropy                  | \$1,150.00 | \$1,420.81 | \$0.00     | \$2,464.05 | \$424.31   | \$0.00     | \$0.00       | \$5,459.17  | \$909.86       |
| Fees                          | \$122.19   | \$255.77   | \$249.50   | \$381.20   | \$267.32   | \$357.12   | \$208.90     | \$1,842.00  | \$272.18       |
| Total                         | \$5,471.08 | \$7,555.52 | \$6,076.99 | \$6,457.03 | \$6,679.67 | \$8,100.70 | \$10,866.35  | \$51,207.34 | \$6,723.50     |